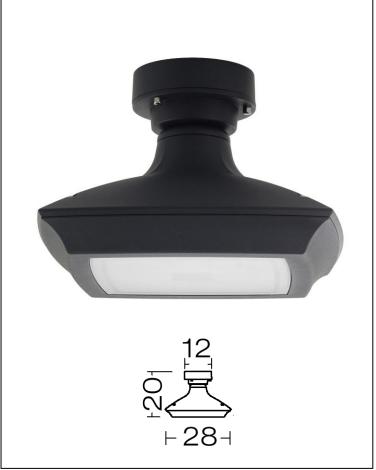

## Morphis

Article 178L24H.02F

Product type: Sospension

Body material

Die-casting aluminium EN47100, prior the painting process, washed with stones. Painting made by polyester powder coating with high resistant against oxidation.

Polycarbonate diffuser in transparent finish and silicon gasket.

Dimmable: NO (available on request)

Screws in A2 stainless steel

Transformer Included - LED Citizen included

IK08 IP65 850°C

LED 24W 3000°K 2440LM RA85