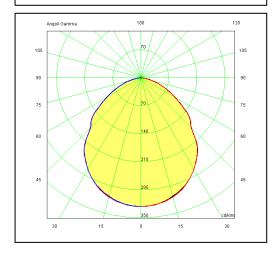

Polycarbonate diffuser in transparent finish and silicon gasket.

Dimmable: NO (available on request)

Screws in A2 stainless steel

Transformer Included - LED Citizen included

IK08 IP65 850°C

LED 24W 3000°K 2440LM RA85